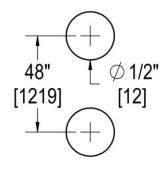

# **TEMPLATE & INSTALLATION NOTES**

Item requires glass fabrication according to template above and should only be used with tempered safety glass.

| Glass Thickness | 1/4" [6 mm] to 1/2" [12 mm] |
|-----------------|-----------------------------|
| Hole Diameter   | 1/2" [12 mm]                |