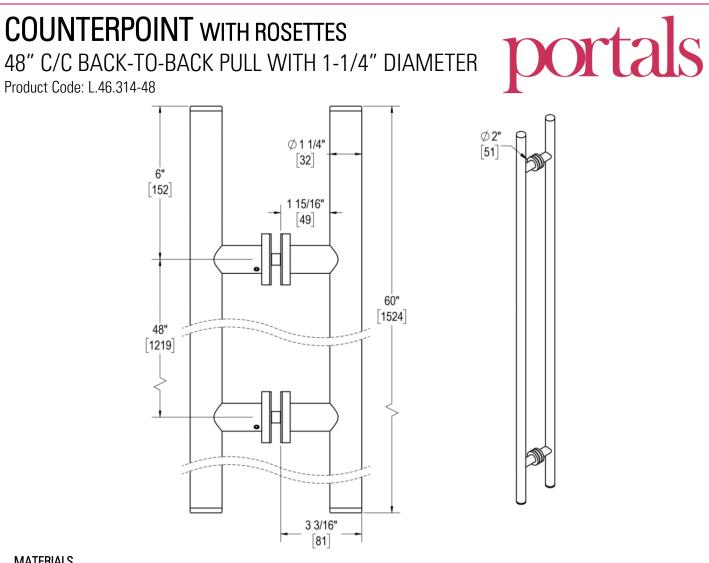

## MATERIALS

Solid & tubular brass components, stainless steel fasteners, and clear polycarbonate washers

## FUNCTION DETAILS & PRODUCT NOTES

- Product design coordinates with other shower & bathroom hardware in the Counterpoint suite.
- •Decorative rosettes provide additional design detail and cover any glass defects around the holes.